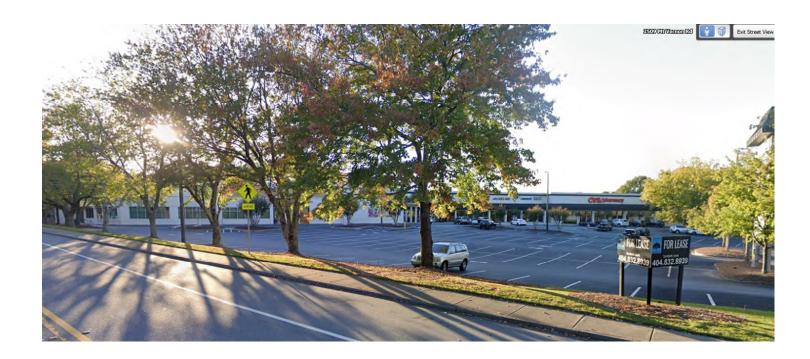

#### **BACKGROUND & PROPOSED DEVELOPMENT**

Fig. 2: Existing Shopping Center

The site consists of three parcels (Fig. 1) bounded by Dunwoody Club Drive, Mount Vernon Road, and Jett Ferry Road; its current use consists of a shopping center and stand-alone bank. The shopping center spans two parcels, 2495 Jett Ferry Road and 2480 Mount Vernon Road. 2495, at the intersection of Jett Ferry and Dunwoody Club, is currently home to a pharmacy chain, salons, a vet, and other neighborhood-serving businesses. 2480, near the intersection of Mount Vernon and Jett Ferry, currently has no tenants but has previously been home to a pet supply store and several grocery chains. 2526 Mount Vernon Road is currently developed with a single office building, used as a drive-through bank.