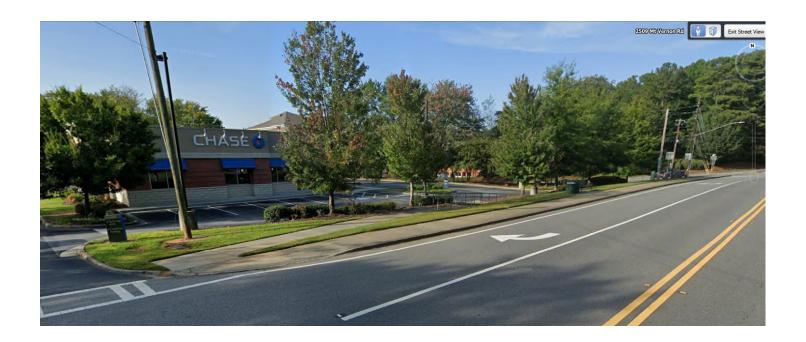

#### **BACKGROUND & PROPOSED DEVELOPMENT**

Fig. 2: Existing Shopping Center

The site consists of three parcels (Fig. 1) bounded by Dunwoody Club Drive, Mount Vernon Road, and Jett Ferry Road; its current use consists of a shopping center and stand-alone bank. The shopping center spans two parcels, 2495 Jett Ferry Road and 2480 Mount Vernon Road. 2495, at the intersection of Jett Ferry and Dunwoody Club, is currently home to a pharmacy chain, salons, a vet, and other neighborhood-serving businesses. 2480, near the intersection of Mount Vernon and Jett Ferry, currently has no tenants but has previously been home to a pet supply store and several grocery chains. 2526 Mount Vernon Road is currently developed with a single office building, used as a drive-through bank.