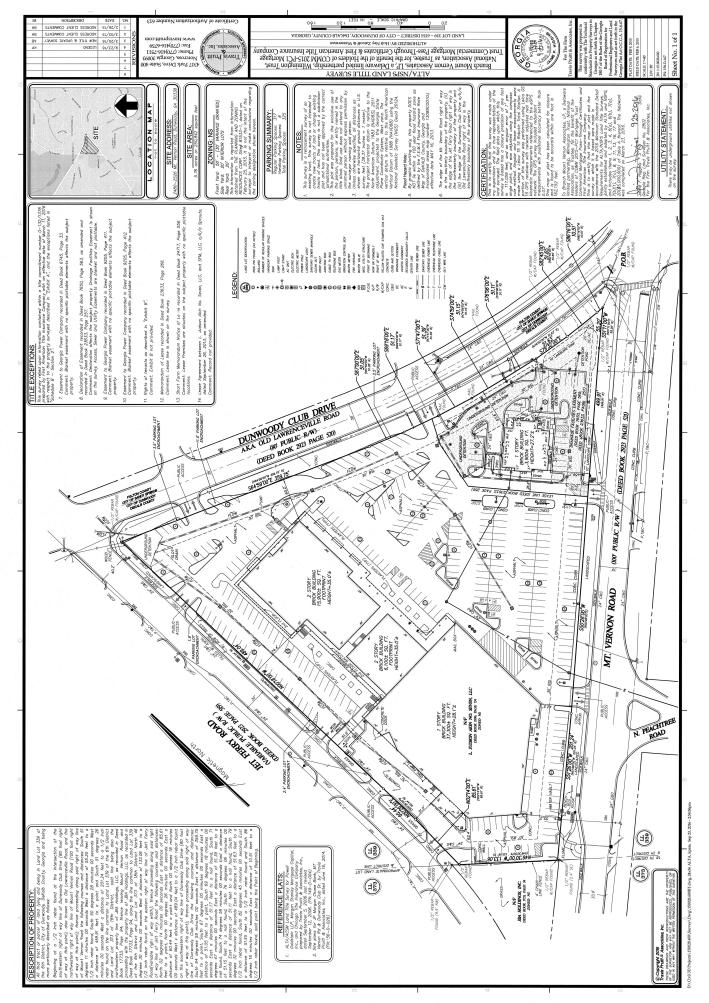

#### **BACKGROUND & PROPOSED DEVELOPMENT**

Fig. 2: Existing Shopping Center

The site consists of three parcels (Fig. 1) bounded by Dunwoody Club Drive, Mount Vernon Road, and Jett Ferry Road; its current use consists of a shopping center and stand-alone bank. The shopping center spans two parcels, 2495 Jett Ferry Road and 2480 Mount Vernon Road. 2495, at the intersection of Jett Ferry and Dunwoody Club, is currently home to a pharmacy chain, salons, a vet, and other neighborhood-serving businesses. 2480, near the intersection of Mount Vernon and Jett Ferry, currently has no tenants but has previously been home to a pet supply store and several grocery chains. 2526 Mount Vernon Road is currently developed with a single office building, used as a drive-through bank.

Exhibit A: Permitted and Prohibited Uses

Exhibit B: Site Survey

Exhibit C: Schematic Site Plan, titled "Plan – Site Improvements," completed by Branch, received September 30, 2024

- 1. Uses marked in red in Exhibit A are prohibited on site in addition to those uses already prohibited in the C-1 district in the Zoning Ordinance and marked in yellow as "-". Uses marked in yellow with a "P" are uses permitted as of right.
- 2. Development of the site shall be substantially consistent to the existing conditions, per the site survey (Exhibit B), with minor changes to improve the parking lot (Exhibit C) and minor changes allowed as defined by Section 27-337(b) and approved by the Community Development Director.
- 3. The owner shall complete the parking lot improvements, including removing the six parking spaces encroaching into the Dunwoody Club Drive right-of-way, before the issuance of a Certificate of Occupancy for the building marked on Exhibit C as "Ex. Bldg. Retail". If no Certificate of Occupancy is requested within 1 year of the approval of the requested zoning amendment, the property owner shall have 1 additional year to complete the parking lot improvements. The six parking spaces removed may be redistributed on-site; the redistributed spaces will not increase the extent of nonconformity of any development features of the existing parking lot, including the maximum number of parking spaces allowed.