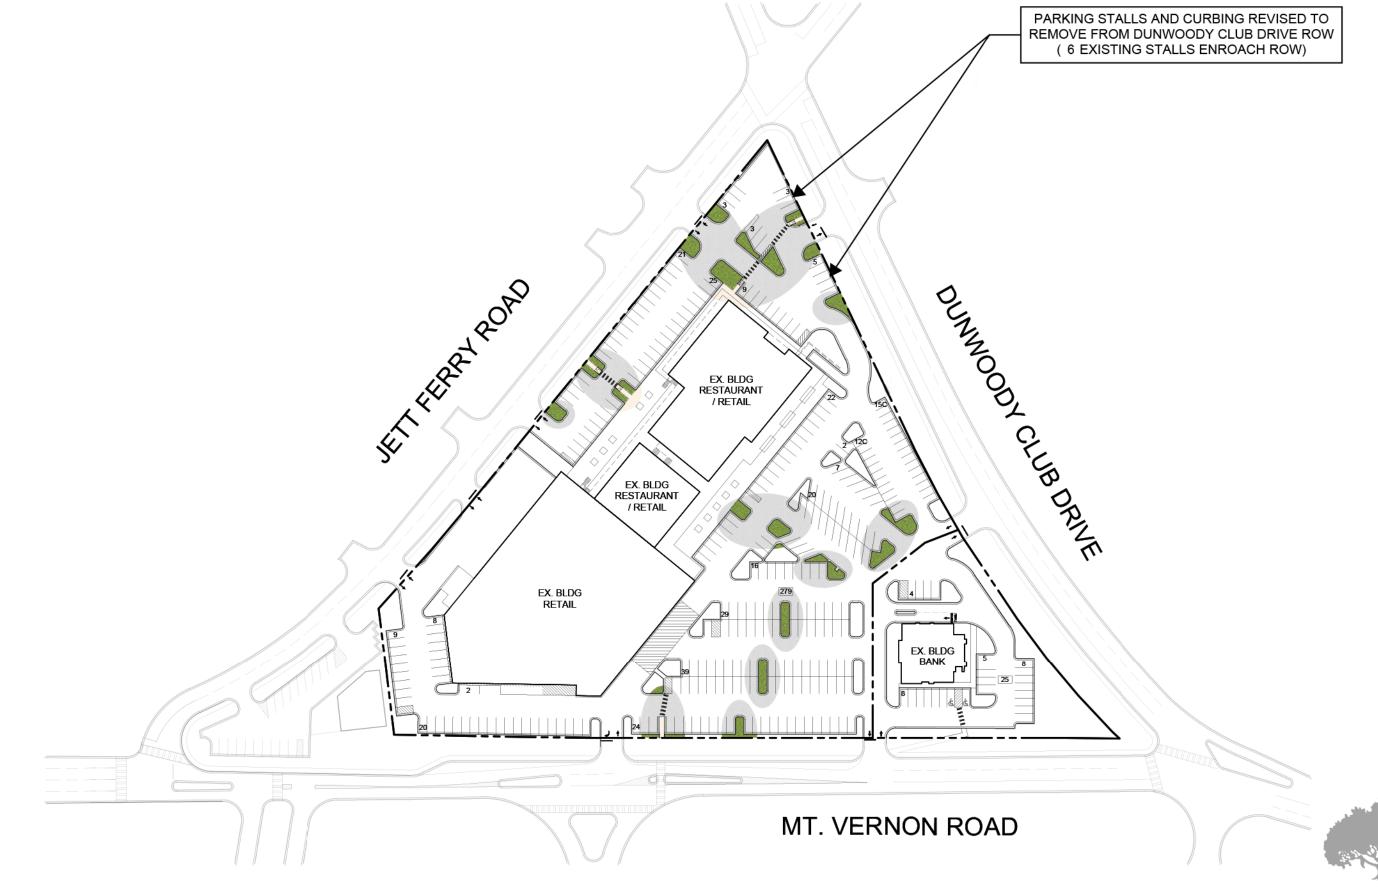

#### **BACKGROUND & PROPOSED DEVELOPMENT**

Fig. 2: Existing Shopping Center

The site consists of three parcels (Fig. 1) bounded by Dunwoody Club Drive, Mount Vernon Road, and Jett Ferry Road; its current use consists of a shopping center and stand-alone bank. The shopping center spans two parcels, 2495 Jett Ferry Road and 2480 Mount Vernon Road. 2495, at the intersection of Jett Ferry and Dunwoody Club, is currently home to a pharmacy chain, salons, a vet, and other neighborhood-serving businesses. 2480, near the intersection of Mount Vernon and Jett Ferry, currently has no tenants but has previously been home to a pet supply store and several grocery chains. 2526 Mount Vernon Road is currently developed with a single office building, used as a drive-through bank.

The applicant seeks permission to rezone the property from NS to C-1, with all existing buildings to remain and no new construction proposed. Exterior improvements to the site include additional landscaping islands in the parking lot, allowing more trees to be planted. The applicant's stated purpose for the request is to attract a greater diversity of uses to the sites. The applicant has also provided an amended allowed use table for the C-1 district which would restrict the number of allowed uses (see Exhibit A).

Fig. 3: Plan for parking lot improvements

The only changes to the site proposed by the applicant consist of minor improvements to the parking lot by adding new landscape islands and removing several parking spaces that currently encroach into the right-of-way on Dunwoody Club Drive. Additionally, as part of the site review, the Public Works Department determined that no additional right-of-way is required to accommodate future streetscape improvements.

Exhibit A: Permitted and Prohibited Uses

Exhibit B: Site Survey

Exhibit C: Schematic Site Plan, titled "Plan – Site Improvements," completed by Branch, received September 30, 2024

- 1. Uses marked in red in Exhibit A are prohibited on site in addition to those uses already prohibited in the C-1 district in the Zoning Ordinance and marked in yellow as "-". Uses marked in yellow with a "P" are uses permitted as of right.
- 2. Development of the site shall be substantially consistent to the existing conditions, per the site survey (Exhibit B), with minor changes to improve the parking lot (Exhibit C) and minor changes allowed as defined by Section 27-337(b) and approved by the Community Development Director.
- 3. The owner shall complete the parking lot improvements, including removing the six parking spaces encroaching into the Dunwoody Club Drive right-of-way, before the issuance of a Certificate of Occupancy for the building marked on Exhibit C as "Ex. Bldg. Retail". If no Certificate of Occupancy is requested within 1 year of the approval of the requested zoning amendment, the property owner shall have 1 additional year to complete the parking lot improvements. The six parking spaces removed may be redistributed on-site; the redistributed spaces will not increase the extent of nonconformity of any development features of the existing parking lot, including the maximum number of parking spaces allowed.