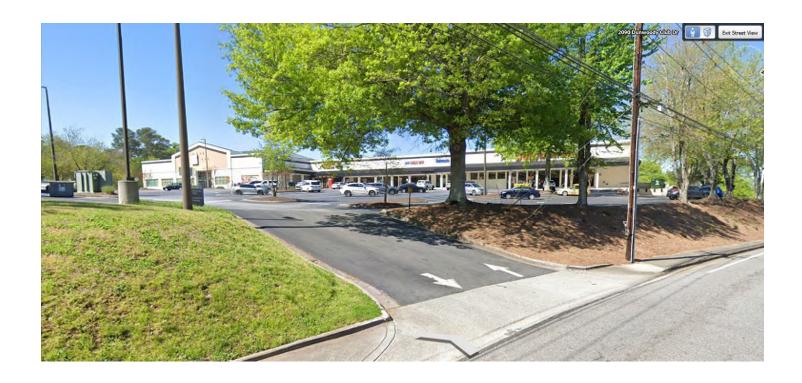

#### **BACKGROUND & PROPOSED DEVELOPMENT**

Fig. 2: Existing Shopping Center

The site consists of three parcels (Fig. 1) bounded by Dunwoody Club Drive, Mount Vernon Road, and Jett Ferry Road; its current use consists of a shopping center and stand-alone bank. The shopping center spans two parcels, 2495 Jett Ferry Road and 2480 Mount Vernon Road. 2495, at the intersection of Jett Ferry and Dunwoody Club, is currently home to a pharmacy chain, salons, a vet, and other neighborhood-serving businesses. 2480, near the intersection of Mount Vernon and Jett Ferry, currently has no tenants but has previously been home to a pet supply store and several grocery chains. 2526 Mount Vernon Road is currently developed with a single office building, used as a drive-through bank.