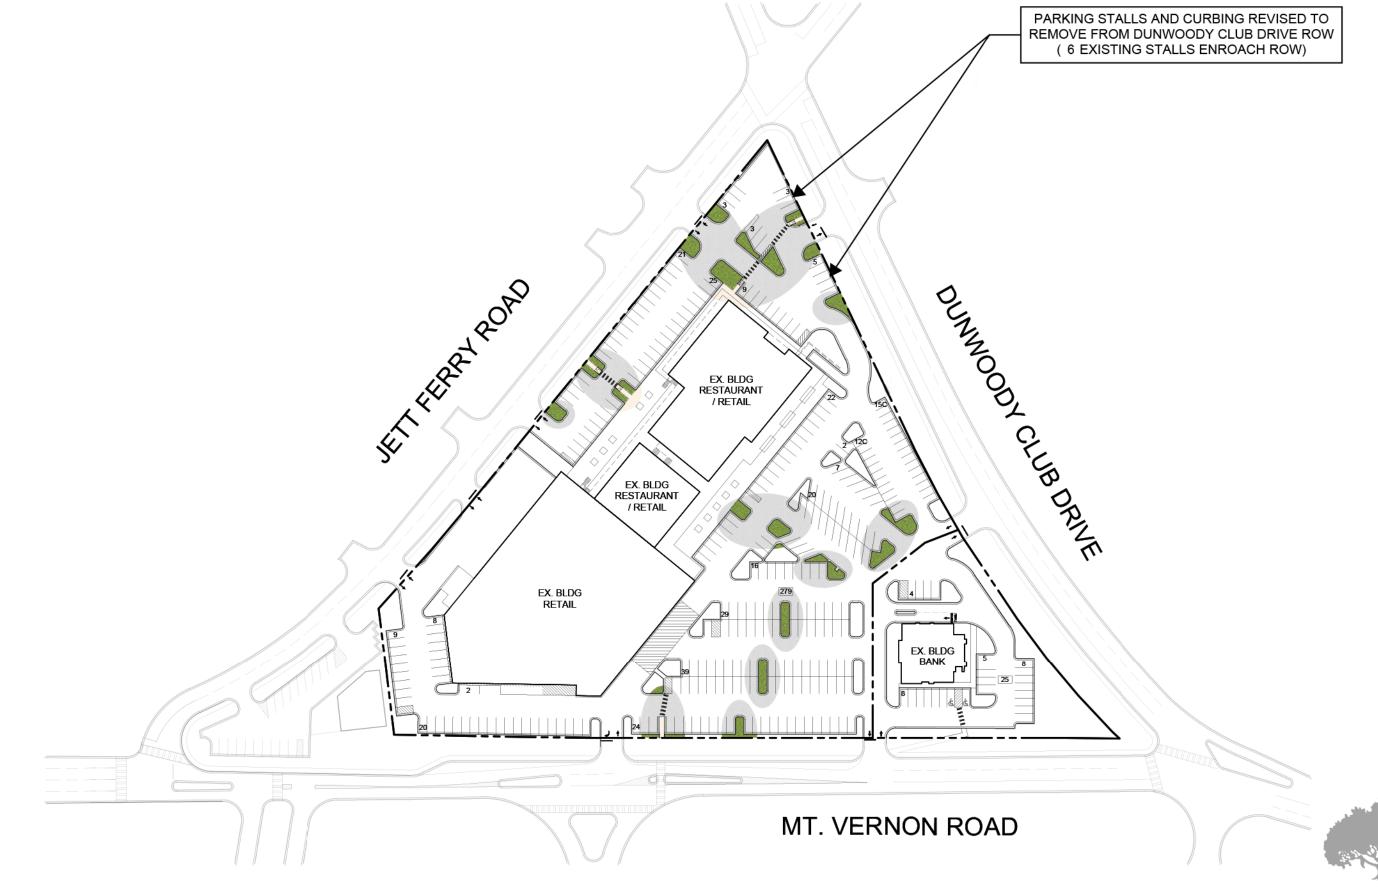

#### **BACKGROUND & PROPOSED DEVELOPMENT**

Fig. 2: Existing Shopping Center

The site consists of three parcels (Fig. 1) bounded by Dunwoody Club Drive, Mount Vernon Road, and Jett Ferry Road; its current use consists of a shopping center and stand-alone bank. The shopping center spans two parcels, 2495 Jett Ferry Road and 2480 Mount Vernon Road. 2495, at the intersection of Jett Ferry and Dunwoody Club, is currently home to a pharmacy chain, salons, a vet, and other neighborhood-serving businesses. 2480, near the intersection of Mount Vernon and Jett Ferry, currently has no tenants but has previously been home to a pet supply store and several grocery chains. 2526 Mount Vernon Road is currently developed with a single office building, used as a drive-through bank.

Fig. 3: Plan for parking lot improvements

The only changes to the site proposed by the applicant consist of minor improvements to the parking lot by adding new landscape islands and removing several parking spaces that currently encroach into the right-of-way on Dunwoody Club Drive. Additionally, as part of the site review, the Public Works Department determined that no additional right-of-way is required to accommodate future streetscape improvements.

Exhibit A: Permitted and Prohibited Uses

Exhibit B: Site Survey

Exhibit C: Schematic Site Plan, titled "Plan – Site Improvements," completed by Branch, received September 30, 2024

- 1. Uses marked in red in Exhibit A are prohibited on site in addition to those uses already prohibited in the C-1 district in the Zoning Ordinance and marked in yellow as "-". Uses marked in yellow with a "P" are uses permitted as of right.
- 2. Development of the site shall be substantially consistent to the existing conditions, per the site survey (Exhibit B), with minor changes to improve the parking lot (Exhibit C) and minor changes allowed as defined by Section 27-337(b) and approved by the Community Development Director.
- 3. The owner shall complete the parking lot improvements, including removing the six parking spaces encroaching into the Dunwoody Club Drive right-of-way, before the issuance of a Certificate of Occupancy for the building marked on Exhibit C as "Ex. Bldg. Retail". If no Certificate of Occupancy is requested within 1 year of the approval of the requested zoning amendment, the property owner shall have 1 additional year to complete the parking lot improvements. The six parking spaces removed may be redistributed on-site; the redistributed spaces will not increase the extent of nonconformity of any development features of the existing parking lot, including the maximum number of parking spaces allowed.