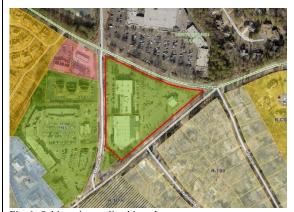

#### **BACKGROUND & PROPOSED DEVELOPMENT**

Fig. 2: Existing Shopping Center

The site consists of three parcels (Fig. 1) bounded by Dunwoody Club Drive, Mount Vernon Road, and Jett Ferry Road; its current use consists of a shopping center and stand-alone bank. The shopping center spans two parcels, 2495 Jett Ferry Road and 2480 Mount Vernon Road. 2495, at the intersection of Jett Ferry and Dunwoody Club, is currently home to a pharmacy chain, salons, a vet, and other neighborhood-serving businesses. 2480, near the intersection of Mount Vernon and Jett Ferry, currently has no tenants but has previously been home to a pet supply store and several grocery chains. 2526 Mount Vernon Road is currently developed with a single office building, used as a drive-through bank.