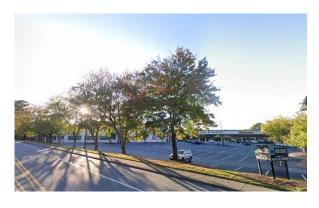

Fig. 3: Plan for parking lot improvements

The only changes to the site proposed by the applicant consist of minor improvements to the parking lot by adding new landscape islands and removing several parking spaces that currently encroach into the right-of-way on Dunwoody Club Drive. Additionally, as part of the site review, the Public Works Department determined that no additional right-of-way is required to accommodate future streetscape improvements.

Exhibit A: Permitted and Prohibited Uses

Exhibit B: Site Survey

Exhibit C: Schematic Site Plan, titled "Plan – Site Improvements," completed by Branch, received September 30, 2024

- 1. Uses marked in red in Exhibit A are prohibited on site in addition to those uses already prohibited in the C-1 district in the Zoning Ordinance and marked in yellow as "-". Uses marked in yellow with a "P" are uses permitted as of right.
- 2. Development of the site shall be substantially consistent to the existing conditions, per the site survey (Exhibit B), with minor changes to improve the parking lot (Exhibit C) and minor changes allowed as defined by Section 27-337(b) and approved by the Community Development Director.
- 3. The owner shall complete the parking lot improvements, including removing the six parking spaces encroaching into the Dunwoody Club Drive right-of-way, before the issuance of a Certificate of Occupancy for the building marked on Exhibit C as "Ex. Bldg. Retail". If no Certificate of Occupancy is requested within 1 year of the approval of the requested zoning amendment, the property owner shall have 1 additional year to complete the parking lot improvements. The six parking spaces removed may be redistributed on-site; the redistributed spaces will not increase the extent of nonconformity of any development features of the existing parking lot, including the maximum number of parking spaces allowed.